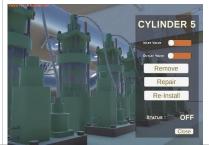

7 Stop the main FO pump by pressing stop button on main switchboard on FO MASTER pump starter

8 Go to the main engine platform in front of Cylinder Head No. 5

9 Change out exhaust valve at cylinder no 5. by pressing REMOVE / REPAIR /RE-INSTALL