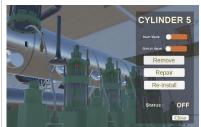

7 Stop the main FO pump by pressing stop button on main switchboard on FO MASTER pump starter

8 Go to the main engine platform in front of Cylinder Head No. 5

9 Change out exhaust valve at cylinder no 5. by pressing REMOVE / REPAIR /RE-INSTALL