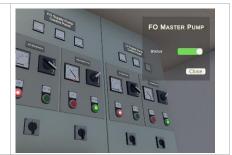

7 Stop the main FO pump by pressing stop button on main switchboard on FO MASTER pump starter

8 Go to the main engine platform in front of Cylinder Head No. 5

9 Change out exhaust valve at cylinder no 5. by pressing REMOVE / REPAIR /RE-INSTALL