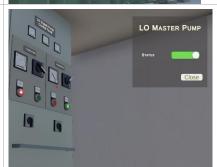

## **Steps in the Application of Scenario 10**

Avatar of player begins front of the 1 engine room. 2 Player goes to ECR alarm computer panel 3 Read messages about alarm on ECR alarm computer panel Press Acknowledge button on the ACKNOWLEDGE 4 keyboard 5 Stop the main engine by operating STOP button on telegraph 6 Stop the main LO pump by pressing LO MASTER PUMP stop button on main switchboard on LO MASTER pump starter