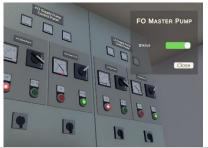

7 Stop the main FO pump by pressing stop button on main switchboard on FO MASTER pump starter

8 Go to the main engine platform in front of Cylinder Head No. 5

9 Change out exhaust valve at cylinder no 5. by pressing REMOVE / REPAIR /RE-INSTALL